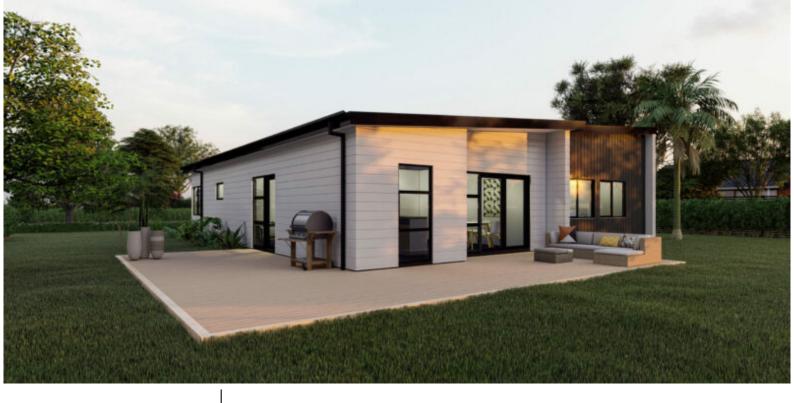

# **KH 164a**

#### Total 164 sqm

Length: 12.29 Width: 14.85

2 Bath 4 Bed

#### A1 Base build price:

\$409,181\*

Because every build is different, contact your local A1homes representative to help with the additional costs for your build.

## \*IMPORTANT TERMS AND CONDITIONS (PLEASE READ)

All A1homes are relevantly priced to the region you intend to build in. Pricing is based on standard plans with no cost allowance given for alterations. These prices are subject to change, as a result of increases in the cost of suppliers' materials, services and labour etc. For our most up-todate prices please see A1homes.co.nz or contact your nearest A1homes representative.

# Hi, we're Vicki and Paul

At A1homes Wellington , we are here to make things easy. Whether choosing from one of our plans