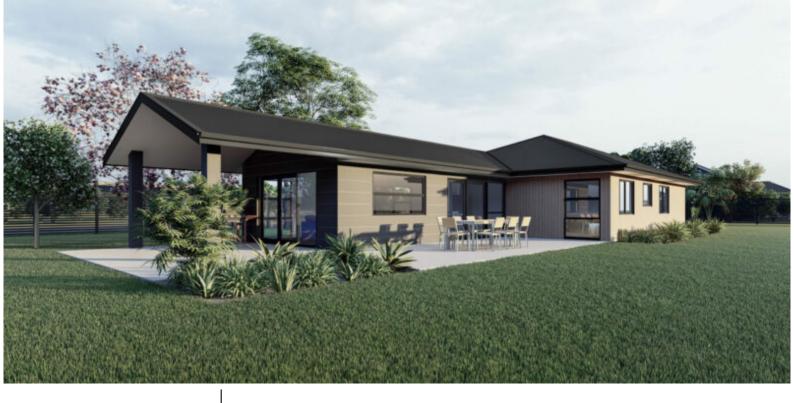

# **KH 160**

#### Total 160 sqm

Length: 22.62 Width: 10.79

2 Bath 3 Bed

#### A1 Base build price:

\$422,114\*

Because every build is different, contact your local A1homes representative to help with the additional costs for your build.