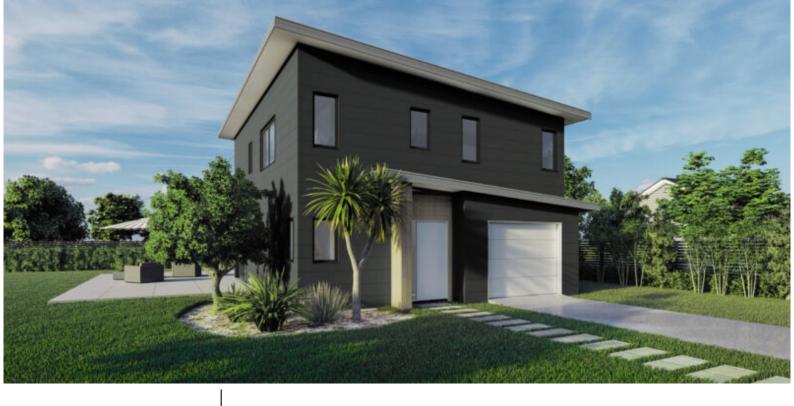

# **KH 157c**

#### Total 157 sqm

Length: 8.00 Width: 10.25

2 Bath 3 Bed

#### A1 Base build price:

\$425,515\*

Because every build is different, contact your local A1homes representative to help with the additional costs for your build.