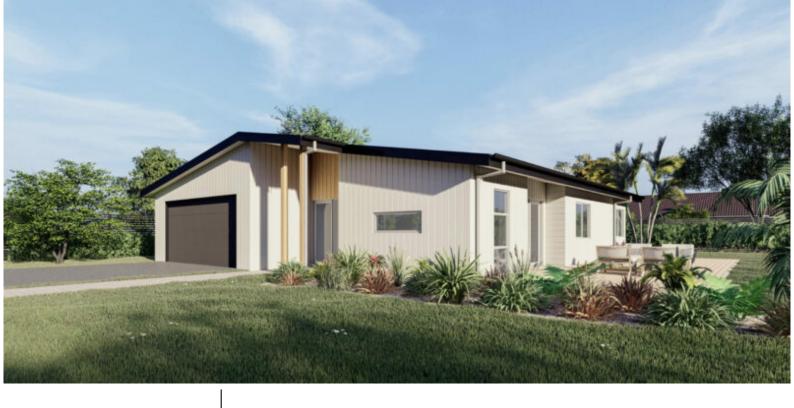

# **KH 157b**

#### Total 158 sqm

Length: 12.30 Width: 14.48

2 Bath 3 Bed

#### A1 Base build price:

\$388,791\*

Because every build is different, contact your local A1homes representative to help with the additional costs for your build.