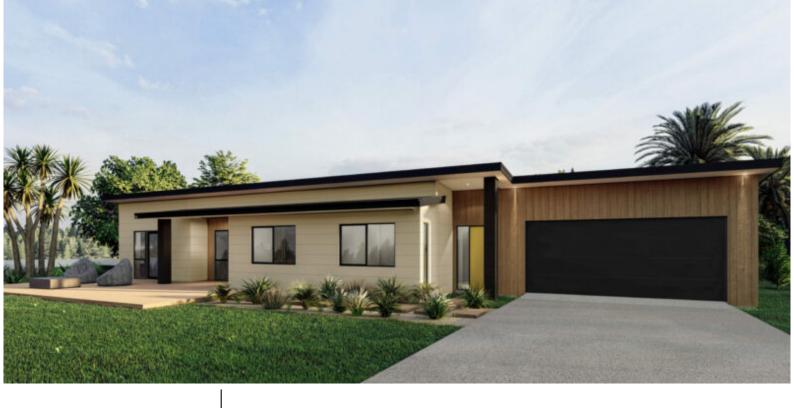

# **KH 153b**

#### Total 154 sqm

Length: 22.04 Width: 8.59

2 Bath 3 Bed

#### A1 Base build price:

\$418,249\*

Because every build is different, contact your local A1homes representative to help with the additional costs for your build.