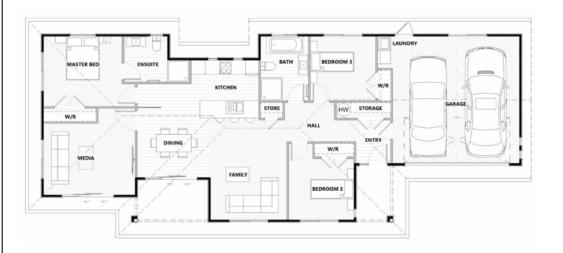

## Floorplan

© COPYRIGHT A1homes 2020.

Any attempt to copy these plans in any way will incur legal proceedings from our patent attorneys. All floor areas and sizes are to be confirmed on full permit plans. All images are artist impression only.

### Total 154 sqm

Length: 22.04 Width: 8.59

2 Bath 3 Bed