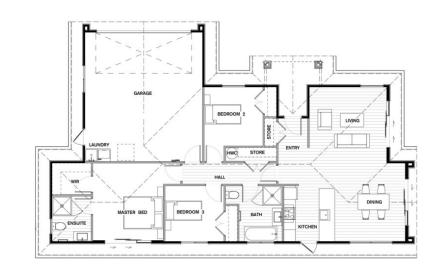

# **KH 152** Total 152 sqm

Length: 18.57 Width: 11.17

2 Bath 3 Bed

## Floorplan

© COPYRIGHT A1homes 2020.

Any attempt to copy these plans in any way will incur legal proceedings from our patent attorneys. All floor areas and sizes are to be confirmed on full permit plans. All images are artist impression only.