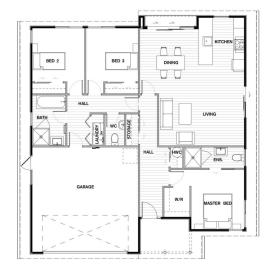

### **Floorplan**

© COPYRIGHT A1homes 2020.

Any attempt to copy these plans in any way will incur legal proceedings from our patent attorneys. All floor areas and sizes are to be confirmed on full permit plans. All images are artist impression only.

#### Total 152 sqm

Length: 12.30 Width: 13.60

2 Bath 3 Bed