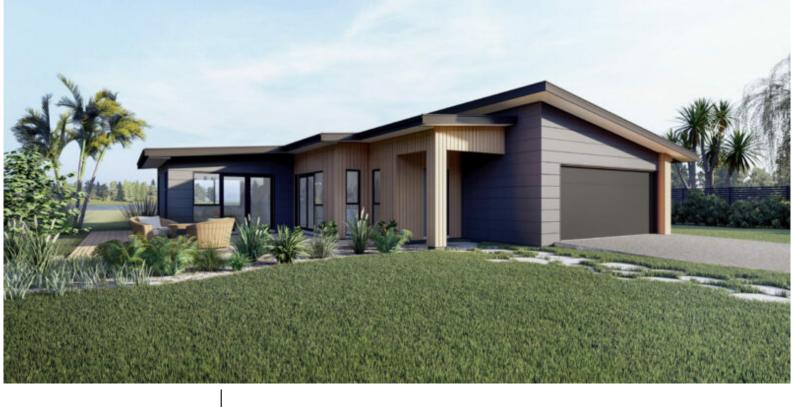

# **KH 147**

### Total 147 sqm

Length: 14.65 Width: 13.78

1 Bath 3 Bed

#### A1 Base build price:

\$378,957\*

Because every build is different, contact your local A1homes representative to help with the additional costs for your build.