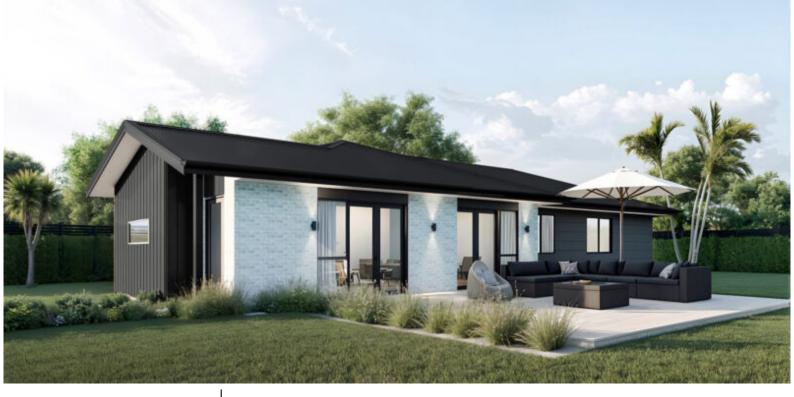

# **KH 138** Total 138 sqm

Length: 18.05 Width: 8.56

2 Bath 5 Bed

### A1 Base build price:

### \$367,446\*

Because every build is different, contact your local A1homes representative to help with the additional costs for your build.

#### \*IMPORTANT TERMS AND CONDITIONS (PLEASE READ)

All A1homes are relevantly priced to the region you intend to build in. Pricing is based on standard plans with no cost allowance given for alterations. These prices are subject to change, as a result of increases in the cost of suppliers' materials, services and labour etc. For our most up-todate prices please see A1homes.co.nz or contact your nearest A1homes representative.

## Hi, we're Vicki and Paul

At A1homes Wellington , we are here to make things easy. Whether choosing from one of our plans,