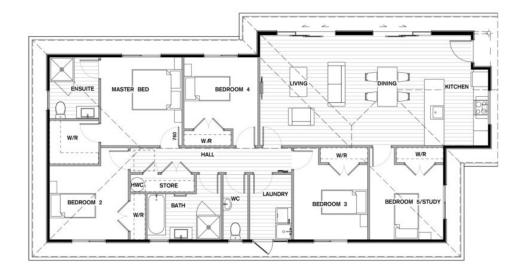

# **KH 138** Total 138 sqm

Length: 18.05 Width: 8.56

2 Bath 5 Bed

## Floorplan

© COPYRIGHT A1homes 2020.

Any attempt to copy these plans in any way will incur legal proceedings from our patent attorneys. All floor areas and sizes are to be confirmed on full permit plans. All images are artist impression only.