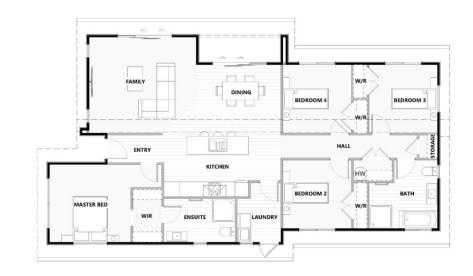

# **KH 130** Total 131 sqm

Length: 17.21 Width: 9.16

2 Bath 4 Bed

## Floorplan

© COPYRIGHT A1homes 2020.

Any attempt to copy these plans in any way will incur legal proceedings from our patent attorneys. All floor areas and sizes are to be confirmed on full permit plans. All images are artist impression only.