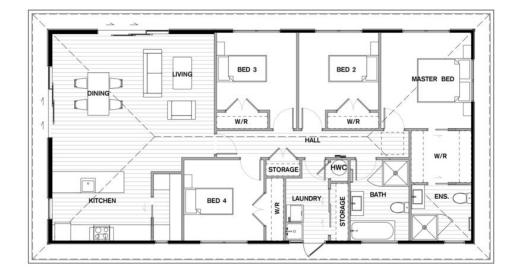

#### **Floorplan**

© COPYRIGHT A1homes 2020.

Any attempt to copy these plans in any way will incur legal proceedings from our patent attorneys. All floor areas and sizes are to be confirmed on full permit plans. All images are artist impression only.

### Total 128 sqm

Length: 16.0 Width: 8.0

2 Bath 4 Bed