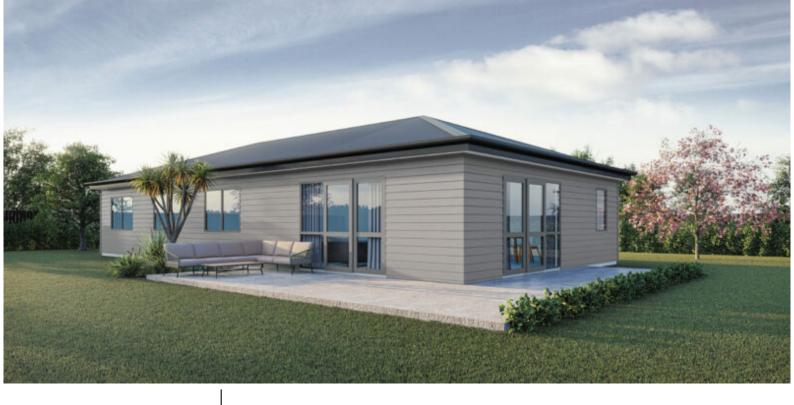

# KH 128 Flexi

### Total 128 sqm

Length: 16.0 Width: 8.0

2 Bath 4 Bed

#### A1 Base build price:

\$338,673\*

Because every build is different, contact your local A1homes representative to help with the additional costs for your build.

#### \*IMPORTANT TERMS AND CONDITIONS (PLEASE READ)

All A1homes are relevantly priced to the region you intend to build in. Pricing is based on standard plans with no cost allowance given for alterations. These prices are subject to change, as a result of increases in the cost of suppliers' materials, services and labour etc. For our most up-todate prices please see A1homes.co.nz or contact your nearest A1homes representative.

## Hi, we're Vicki and Paul

At A1homes Wellington , we are here to make things easy. Whether choosing from one of our plans