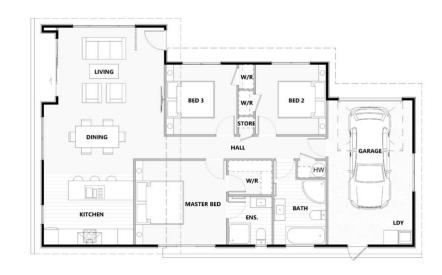

## Floorplan

© COPYRIGHT A1homes 2020.

Any attempt to copy these plans in any way will incur legal proceedings from our patent attorneys. All floor areas and sizes are to be confirmed on full permit plans. All images are artist impression only.

# **KH 119** Total 120 sqm

Length: 15.49 Width: 9.20

2 Bath 3 Bed