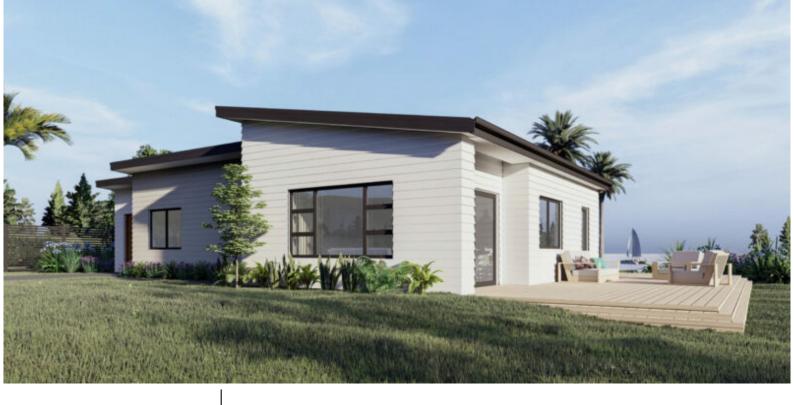

# **KH 119** Total 120 sqm

Length: 15.49 Width: 9.20

2 Bath 3 Bed

## Floorplan

© COPYRIGHT A1homes 2020.

Any attempt to copy these plans in any way will incur legal proceedings from our patent attorneys. All floor areas and sizes are to be confirmed on full permit plans. All images are artist impression only.