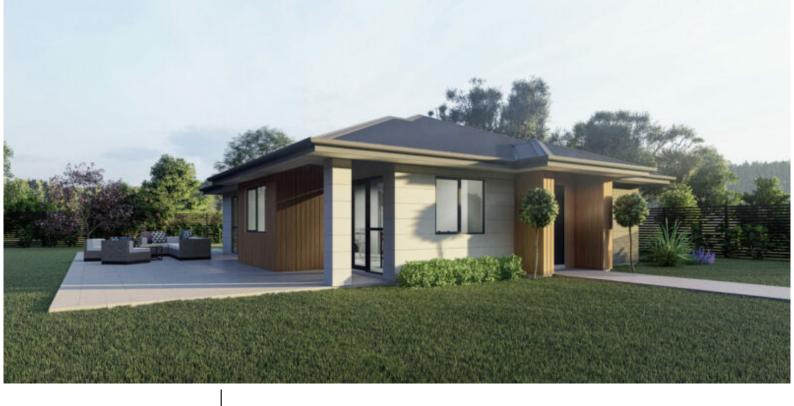

# **KH 112b**

#### Total 113 sqm

Length: 14.99 Width: 9.65

2 Bath 3 Bed

#### A1 Base build price:

\$339,698\*

Because every build is different, contact your local A1homes representative to help with the additional costs for your build.