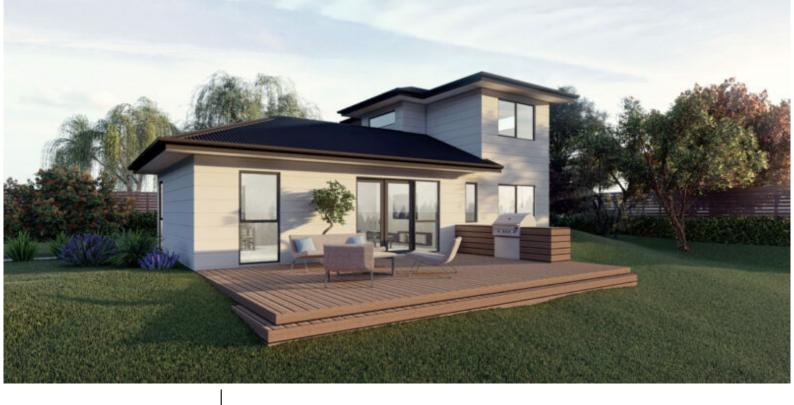

# **KH 105**

#### Total 106 sqm

Length: 11.17 Width: 8.55

2 Bath 3 Bed

#### A1 Base build price:

\$345,965\*

Because every build is different, contact your local A1homes representative to help with the additional costs for your build.