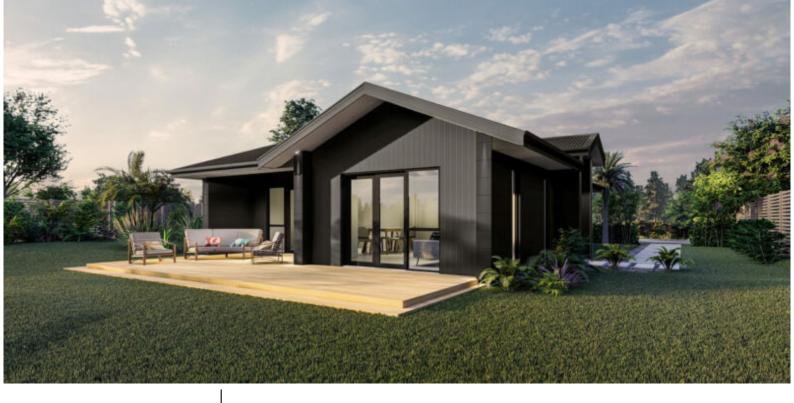

# **KH 95b**

#### Total 95 sqm

Length: 12.86 Width: 9.33

2 Bath 3 Bed

#### A1 Base build price:

\$310,306\*

Because every build is different, contact your local A1homes representative to help with the additional costs for your build.