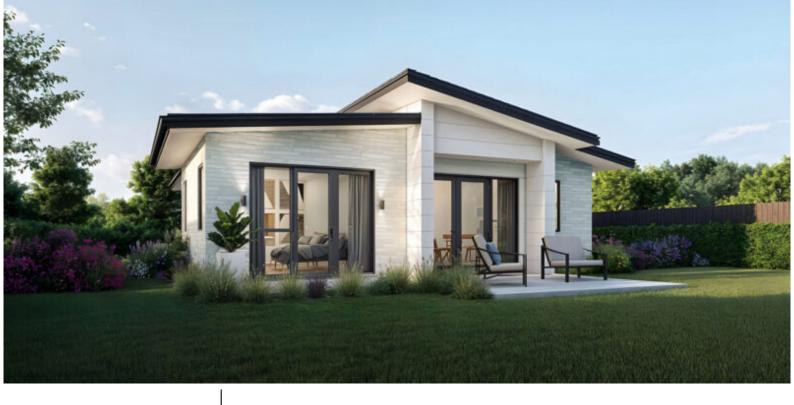

# **KH 95a**

#### Total 96 sqm

Length: 12.09 Width: 8.73

2 Bath 3 Bed

#### A1 Base build price:

\$301,184\*

Because every build is different, contact your local A1homes representative to help with the additional costs for your build.