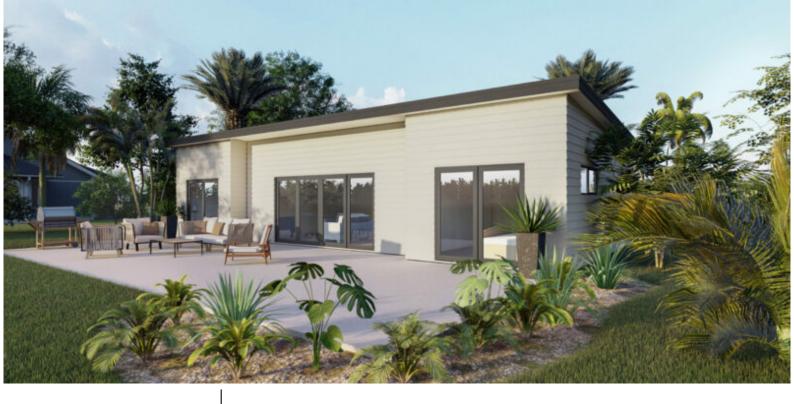

# KH 96 Flexi Total 95 sqm

Length: 13.60 Width: 7.30

#### 2 Bath 3 Bed

## A1 Base build price:

\$293,029\* Because every build is different, contact your

local A1homes representative to help with the additional costs for your build.

#### \*IMPORTANT TERMS AND CONDITIONS (PLEASE READ)

All A1homes are relevantly priced to the region you intend to build in. Pricing is based on standard plans with no cost allowance given for alterations. These prices are subject to change, as a result of increases in the cost of suppliers' materials, services and labour etc. For our most up-todate prices please see A1homes.co.nz or contact your nearest A1homes representative.

## Hi, we're Vicki and Paul

At A1homes Wellington , we are here to make things easy. Whether choosing from one of our plans,