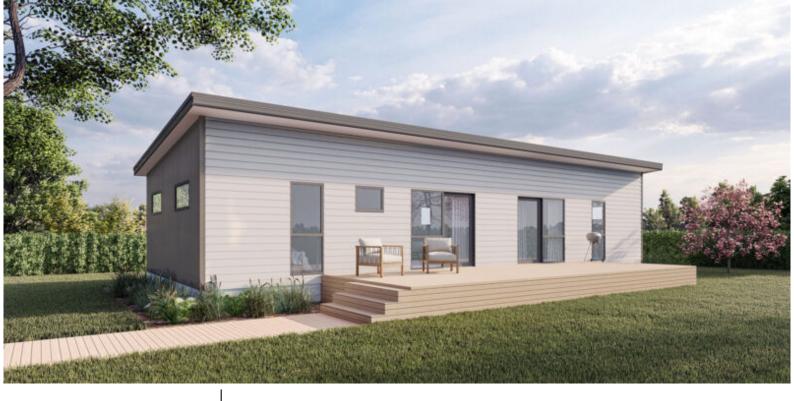

# KH 93b Flexi

#### Total 93 sqm

Length: 15.5 Width: 6.0

1 Bath 4 Bed

#### A1 Base build price:

\$278,806\*

Because every build is different, contact your local A1homes representative to help with the additional costs for your build.