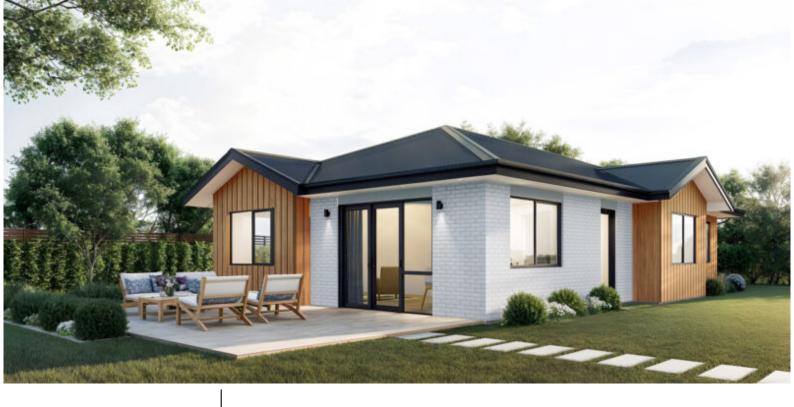

# KH 92 Flexi

#### Total 93 sqm

Length: 12.55 Width: 8.0

1 Bath 3 Bed

#### A1 Base build price:

\$283,095\*

Because every build is different, contact your local A1homes representative to help with the additional costs for your build.

### \*IMPORTANT TERMS AND CONDITIONS (PLEASE READ)

All A1homes are relevantly priced to the region you intend to build in. Pricing is based on standard plans with no cost allowance given for alterations. These prices are subject to change, as a result of increases in the cost of suppliers' materials, services and labour etc. For our most up-todate prices please see A1homes.co.nz or contact your nearest A1homes representative.

## Hi, we're Vicki and Paul

At A1homes Wellington , we are here to make things easy. Whether choosing from one of our plans,