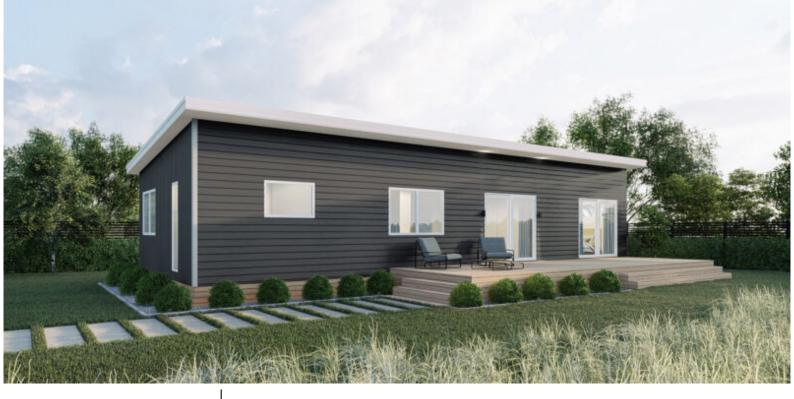

## KH 90a Flexi Total 90 sqm

Length: 15.0 Width: 6.0

2 Bath 3 Bed

# A1 Base build price: **\$287,399**\*

Because every build is different, contact your local A1homes representative to help with the additional costs for your build.

#### \*IMPORTANT TERMS AND CONDITIONS (PLEASE READ)

All A1homes are relevantly priced to the region you intend to build in. Pricing is based on standard plans with no cost allowance given for alterations. These prices are subject to change, as a result of increases in the cost of suppliers' materials, services and labour etc. For our most up-todate prices please see A1homes.co.nz or contact your nearest A1homes representative.

## Hi, we're Vicki and Paul

At A1homes Wellington , we are here to make things easy. Whether choosing from one of our plans, or