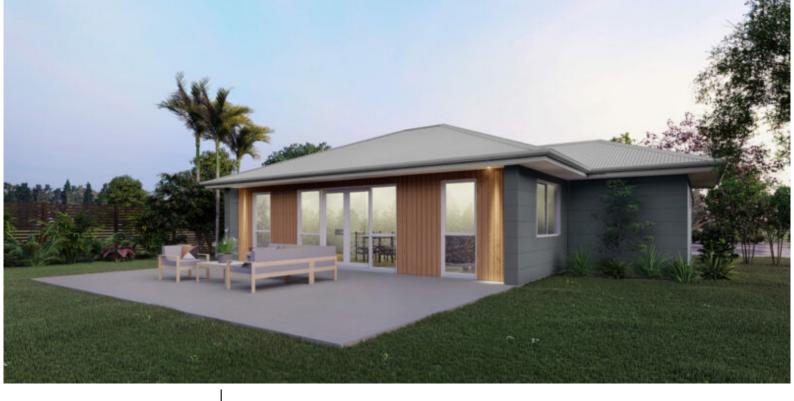

# KH 80a Flexi Total 81 sqm

Length: 11.67 Width: 7.94

1 Bath 2 Bed

### A1 Base build price:

### \$258,374\*

Because every build is different, contact your local A1homes representative to help with the additional costs for your build.

#### \*IMPORTANT TERMS AND CONDITIONS (PLEASE READ)

All A1homes are relevantly priced to the region you intend to build in. Pricing is based on standard plans with no cost allowance given for alterations. These prices are subject to change, as a result of increases in the cost of suppliers' materials, services and labour etc. For our most up-todate prices please see A1homes.co.nz or contact your nearest A1homes representative.

## Hi, we're Vicki and Paul

At A1homes Wellington , we are here to make things easy. Whether choosing from one of our plans,