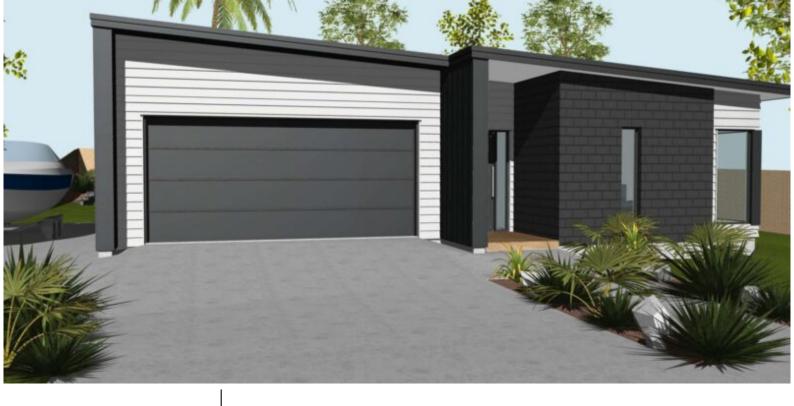

# Lot 3 The Mooring, One Tree Point

# Total 197.03 sqm

Length: 21270 Width: 11800

2 Bath 4 Bed

## A1 House and land price:

\$1,018,000\*

Because every build is different, contact your local A1homes representative to help with the additional costs for your build.