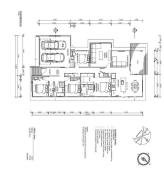

# Total 197.03 sqm

Length: 21270 Width: 11800

2 Bath 4 Bed

#### **Floorplan**

© COPYRIGHT A1homes 2020.

Any attempt to copy these plans in any way will incur legal proceedings from our patent attorneys. All floor areas and sizes are to be confirmed on full permit plans. All images are artist impression only.