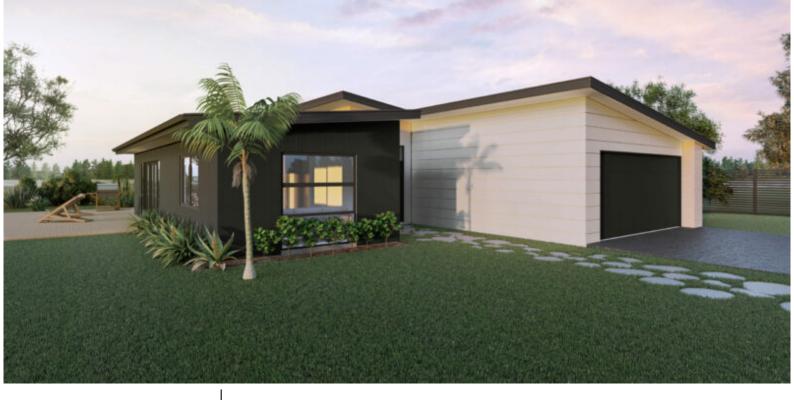

# 126 The Drive, Pa raparau mu Beach

#### Total 206 sqm

Length: 20.53 Width: 12.90

2 Bath 4 Bed