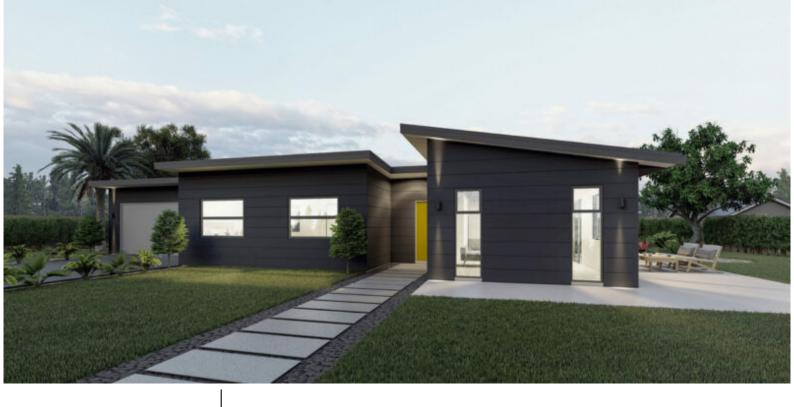

# Lot 8, 28 Leinster Ave, Raumati

#### Total 135 sqm

Length: 18.26 Width: 9.33

2 Bath 3 Bed