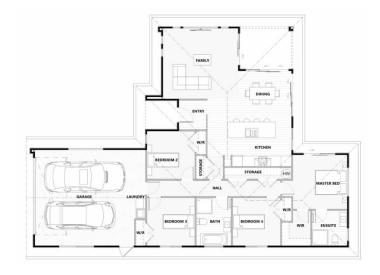

#### **Floorplan**

© COPYRIGHT A1homes 2020.

Any attempt to copy these plans in any way will incur legal proceedings from our patent attorneys. All floor areas and sizes are to be confirmed on full permit plans. All images are artist impression only.

### Total 175 sqm

Length: 19.96 Width: 13.80

2 Bath 4 Bed