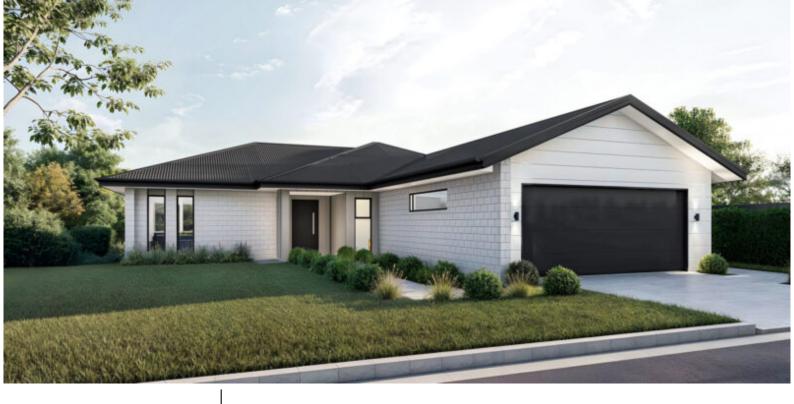

# Lots 20-29, Parkside Est

### Total 175 sqm

Length: 19.96 Width: 13.80

2 Bath 4 Bed

# A1 House and land price:

\$805,000\*

Because every build is different, contact your local A1homes representative to help with the additional costs for your build.