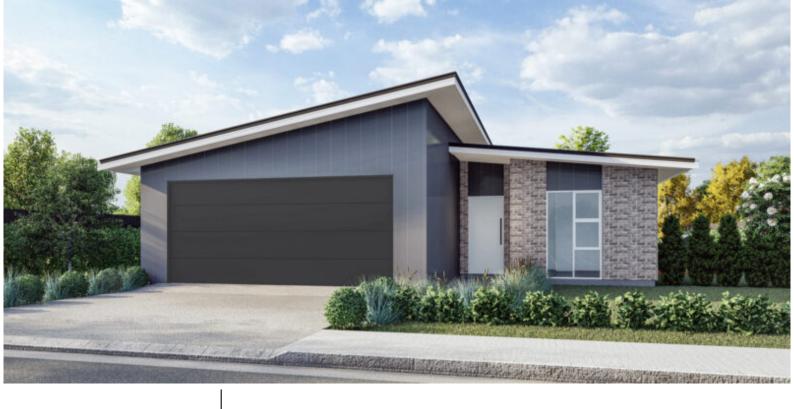

# Lot 10, 237 Rangiuru Rd, Otaki

#### Total 176 sqm

Length: 20.15 Width: 10.46

2 Bath 4 Bed