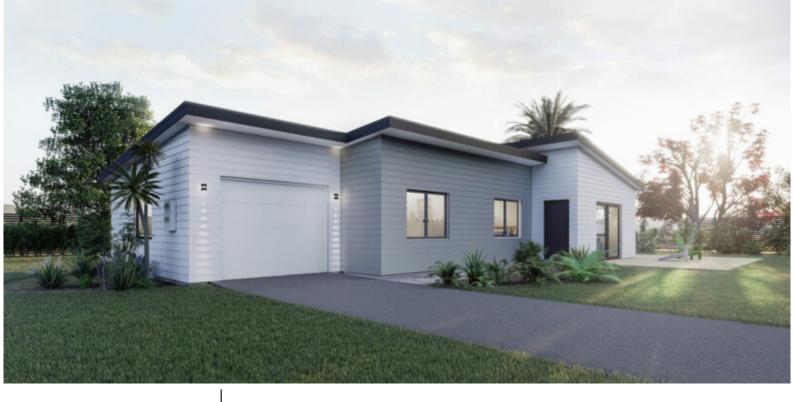

# Lot 4, 18 Acacia Ave, Kihikihi

### Total 121 sqm

Length: 15.49 Width: 9.20

2 Bath 3 Bed