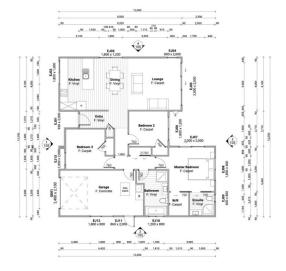

#### **Floorplan**

#### Total 125 sqm

Length: Width:

2 Bath

3 Bed

#### © COPYRIGHT A1homes 2020.

Any attempt to copy these plans in any way will incur legal proceedings from our patent attorneys. All floor areas and sizes are to be confirmed on full permit plans. All images are artist impression only.