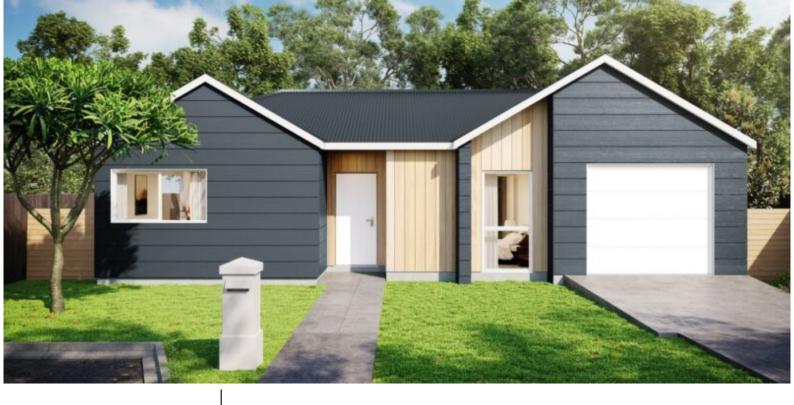

# Lot 42 Mill Rd, Otaki

#### Total 125 sqm

Length: Width:

2 Bath

3 Bed

#### © COPYRIGHT A1homes 2020.

Any attempt to copy these plans in any way will incur legal proceedings from our patent attorneys. All floor areas and sizes are to be confirmed on full permit plans. All images are artist impression only.