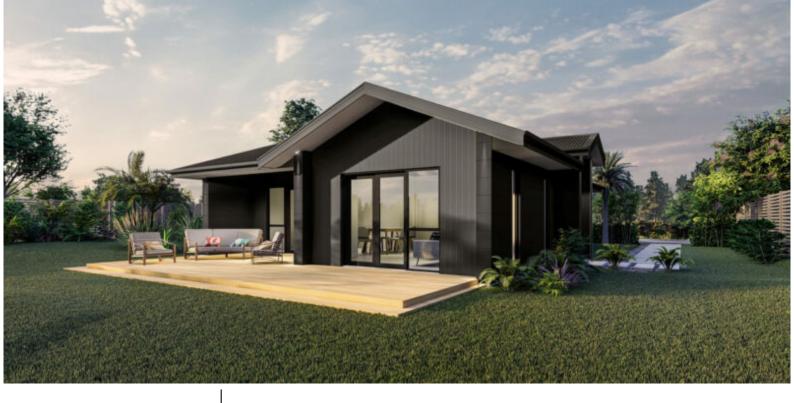

# Lot 6, 18 Acacia Ave, Kihikihi

#### Total 95 sqm

Length: 12.86 Width: 9.33

2 Bath 3 Bed